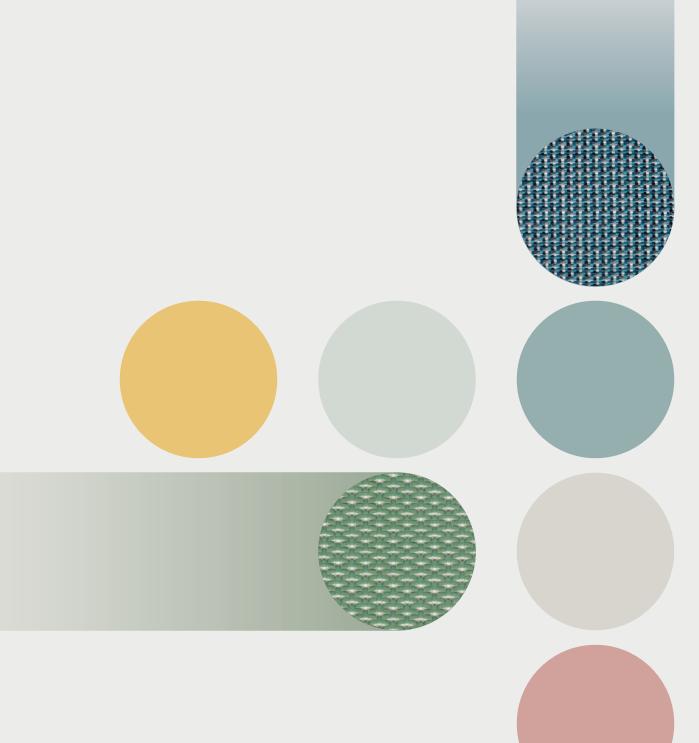

### Archi

Archi collection is a collaboration between Wintex and Claudio Bellini Design Studio.

This collection composed of textiles and mesh for the contract market is sophisticated and playful, and is produced according to the standards associated with Wintex. The core textile designs are suitable for use in a wide variety of interiors, and work beautifully together in a multitude of different combinations.

Archi is worked into a combination of diverse yet complementary tones and weaves. Teamed to suit and convey an instant visual appeal. With vibrant primary colors as its core, the classic and strong approach overall makes it a collection that is minimal but essential.

## River

Mesh

Width: 66 inch

Weight: 423 g/y - 276 g/m<sup>2</sup>

Material 01: Polyester 56.5% Material 02: Elastomer 43.5%

### Reed

Fabric mesh

Width: 66 inch
Weight: 502 g/y - 327 g/m<sup>2</sup>

Material 01: Polyester 65.5% Material 02: Elastomer 34.5%

## Cloud

Fabric mesh

Width: 66 inch

Weight: 306 g/y - 208 g/m<sup>2</sup>

Material 01: Polyester 89%

Material 02: Elastomer 11%

## Field

Textile

Width: 66 inch

Weight: 362 g/y - 236 g/m<sup>2</sup>

Material: Polyester 100%

# Drop

Textile

Width: 66 inch

Weight: 416 g/y - 271 g/m<sup>2</sup>

Material: Polyester 100%