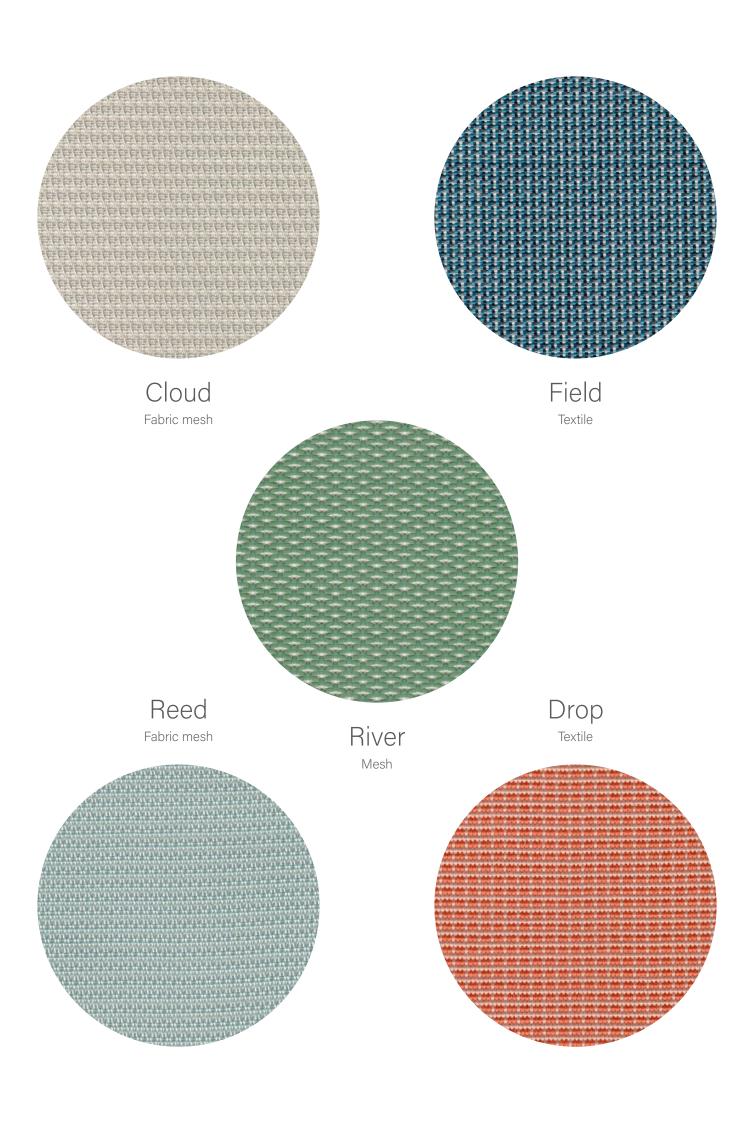

## River

Mesh

Width: 66 inch

Weight: 423 g/y - 276 g/m<sup>2</sup>

Material 01: Polyester 56.5% Material 02: Elastomer 43.5%

### Reed

Fabric mesh

Width: 66 inch
Weight: 502 g/y - 327 g/m<sup>2</sup>

Material 01: Polyester 65.5% Material 02: Elastomer 34.5%

## Cloud

Fabric mesh

Width: 66 inch

Weight: 306 g/y - 208 g/m<sup>2</sup>

Material 01: Polyester 89%

Material 02: Elastomer 11%

## Field

Textile

Width: 66 inch

Weight: 362 g/y - 236 g/m<sup>2</sup>

Material: Polyester 100%

# Drop

Textile

Width: 66 inch

Weight: 416 g/y - 271 g/m<sup>2</sup>

Material: Polyester 100%