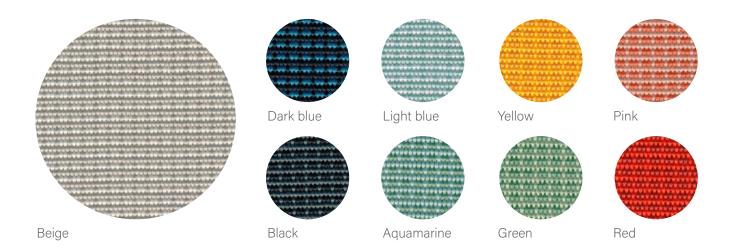

## Cloud

Fabric mesh

Width: 66 inch

Weight: 306 g/y - 208 g/m<sup>2</sup>

Material 01: Polyester 89%

Material 02: Elastomer 11%