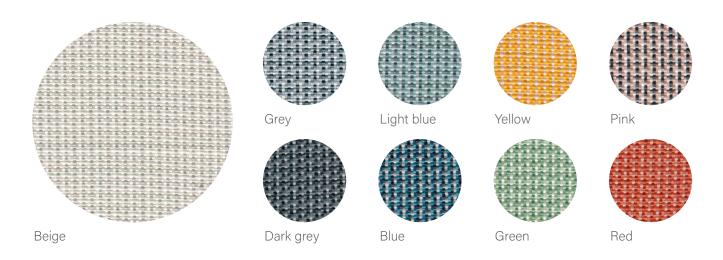

### Reed

Fabric mesh

Width: 66 inch
Weight: 502 g/y - 327 g/m<sup>2</sup>

Material 01: Polyester 65.5% Material 02: Elastomer 34.5%