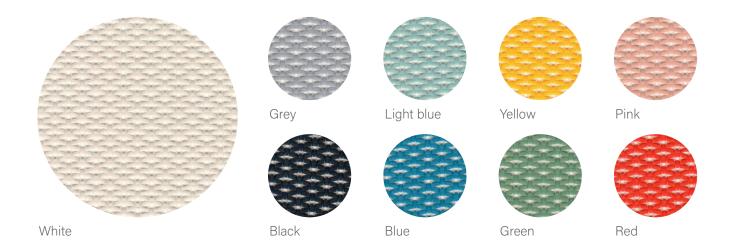

# **ARCHI**

DESIGNED BY
CLAUDIO BELLINI









www.wintex.co.kr







### Archi

Archi collection is a collaboration between Wintex and Claudio Bellini Design Studio.

This collection composed of textiles and mesh for the contract market is sophisticated and playful, and is produced according to the standards associated with Wintex. The core textile designs are suitable for use in a wide variety of interiors, and work beautifully together in a multitude of different combinations.

Archi is worked into a combination of diverse yet complementary tones and weaves. Teamed to suit and convey an instant visual appeal. With vibrant primary colors as its core, the classic and strong approach overall makes it a collection that is minimal but essential.

## River



Mesh

Width: 66 inch

Weight: 423 g/y - 276 g/m<sup>2</sup>

Material 01: Polyester 56.5% Material 02: Elastomer 43.5%

### Reed



Fabric mesh

Width: 66 inch
Weight: 502 g/y - 327 g/m<sup>2</sup>

Material 01: Polyester 65.5% Material 02: Elastomer 34.5%

## Cloud



Fabric mesh

Width: 66 inch

Weight: 306 g/y - 208 g/m<sup>2</sup>

Material 01: Polyester 89%

Material 02: Elastomer 11%

## Field



Textile

Width: 66 inch

Weight: 362 g/y - 236 g/m<sup>2</sup>

Material: Polyester 100%

# Drop



Textile

Width: 66 inch

Weight: 416 g/y - 271 g/m<sup>2</sup>

Material: Polyester 100%



#### Wintex

42, Okgye2 Gongdan-ro, Gumi-si Gyengbuk, South Korea Tel: +82-54-476-5441

Fax: +82-54-476-5443 www.wintex.co.kr

#### Claudio Bellini

Via Francesco de Sanctis 32 20141 Milan, Italy Tel: