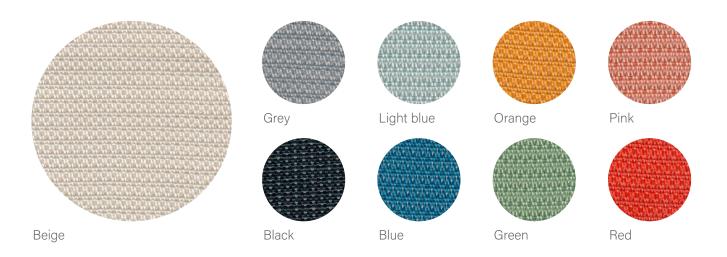

is a collaboration between Wintex and Claudio Bellini Design Studio.

This collection composed of textiles and mesh for the contract market is sophisticated and playful, and is produced according to the standards associated with Wintex. The core textile designs are suitable for use in a wide variety of interiors, and work beautifully together in a multitude of different combinations.

Archi is worked into a combination of diverse yet complementary tones and weaves. Teamed to suit and convey an instant visual appeal. With vibrant primary colors as its core, the classic and strong approach overall makes it a collection that is minimal but essential.

## River



Mesh

Width: 66 inch

Weight: 423 g/y - 276 g/m<sup>2</sup>

Material 01: Polyester 56.5% Material 02: Elastomer 43.5%

### Reed



Fabric mesh

Width: 66 inch
Weight: 502 g/y - 327 g/m<sup>2</sup>

Material 01: Polyester 65.5% Material 02: Elastomer 34.5%

## Cloud



Fabric mesh

Width: 66 inch

Weight: 306 g/y - 208 g/m<sup>2</sup>

Material 01: Polyester 89%

Material 02: Elastomer 11%

## Field



Textile

Width: 66 inch

Weight: 362 g/y - 236 g/m<sup>2</sup>

Material: Polyester 100%

# Drop



Textile

Width: 66 inch

Weight: 416 g/y - 271 g/m<sup>2</sup>

Material: Polyester 100%



#### Wintex

42, Okgye2 Gongdan-ro, Gumi-si Gyengbuk, South Korea Tel: +82-54-476-5441

Fax: +82-54-476-5443 www.wintex.co.kr

#### Claudio Bellini

Via Francesco de Sanctis 32 20141 Milan, Italy Tel: +39 02 89410387

Email: info@claudiobellini.com www.claudiobellini.com