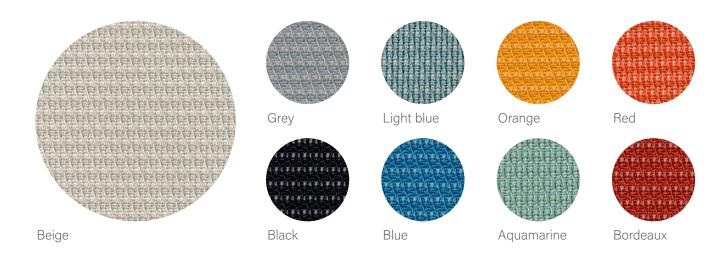

## River

Mesh

Width: 66 inch

Weight: 423 g/y - 276 g/m<sup>2</sup>

Material 01: Polyester 56.5% Material 02: Elastomer 43.5%