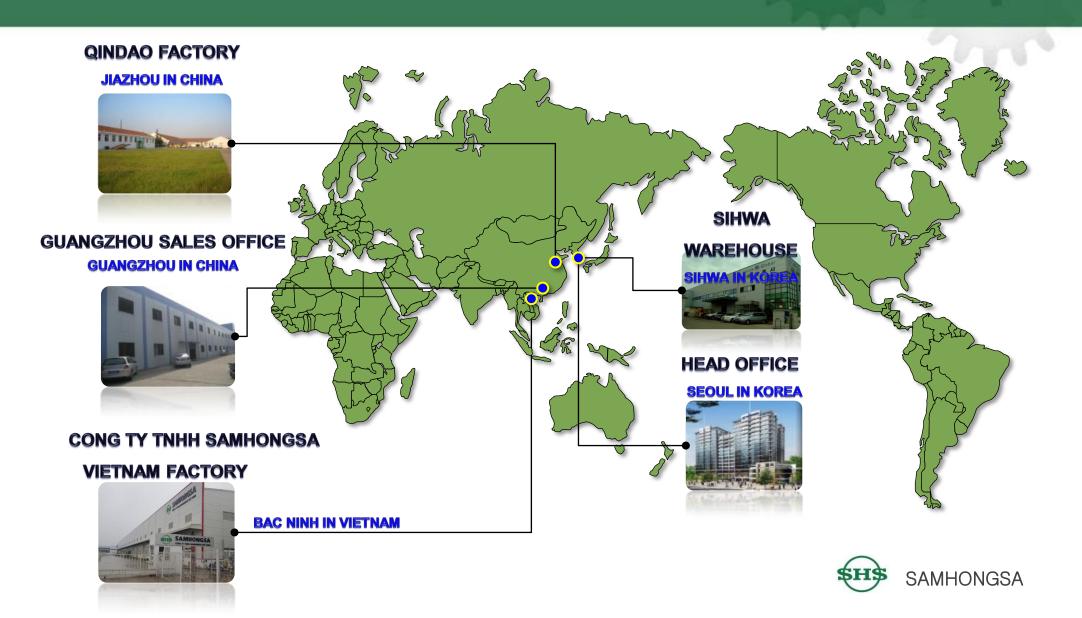

# **FACTORIES CAPACITY**

QINDAO FACTORY JIAZHOU, CHINA GAS CYLINDER

: 2,000,000 EA / m (2 Shift)

GAS SPRING : 100,000 EA / m

VIETNAM FACTORY
Bac Ninh , VIETNAM

GAS CYLINDER (LIFT) : 300,000 EA/m