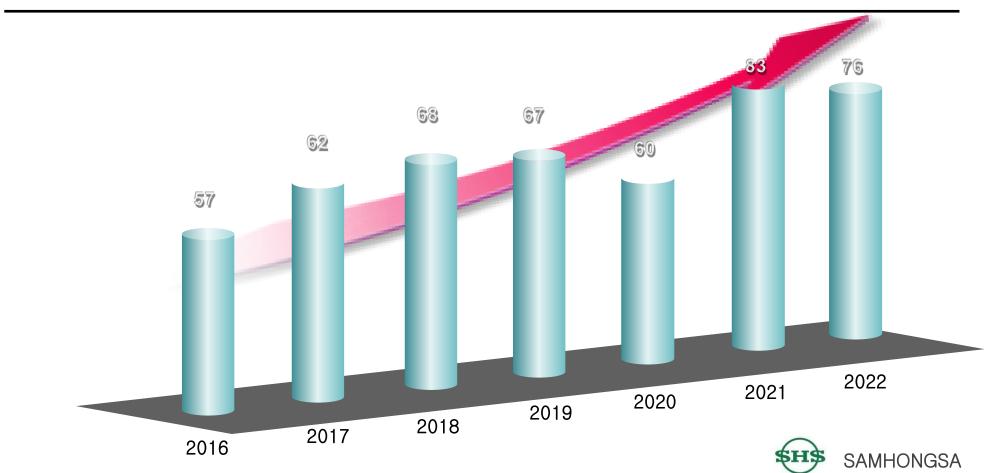

## **BUSINESS GROWTH**

## **ANNUAL SALES**

|              |      |      |      | Sales (Mil US\$) |      |      |         |  |
|--------------|------|------|------|------------------|------|------|---------|--|
| Year         | 2016 | 2017 | 2018 | 2019             | 2020 | 2021 | 2022(P) |  |
| G/S Division | 57   | 62   | 68   | 67               | 60   | 83   | 81      |  |